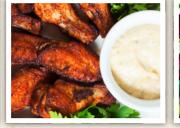

#### As late as 8:30PM Start Time

All You Can Eat Pizza Buffalo Wings (6 wings/person) with sauces Or BOTH all you can eat pizza and wings (6 wings/person)