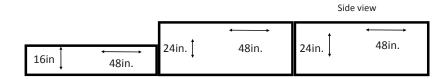

### **Equipment Pricing 2024**

| EQUIPMENT                               | DĒTAILS                                                                                                                                                                                                                                                               | PRICING                                                                                    |
|-----------------------------------------|-----------------------------------------------------------------------------------------------------------------------------------------------------------------------------------------------------------------------------------------------------------------------|--------------------------------------------------------------------------------------------|
| Video Projector                         | Dell 1510X. Includes HDMI and VGA connections.                                                                                                                                                                                                                        | \$90.00 flat fee                                                                           |
| Portable Sound System                   | Includes 2 speakers, 3 mics, 3 mic stands, 3 XLR's, and 2 music stands.                                                                                                                                                                                               | \$101.00 flat fee                                                                          |
| Sound System<br>(Meeting Rooms H and K) | Includes a 12 channel board, 3 mics, 3 mic stands, 3 XLR's, 2 music stands,<br>2 floor monitors and 2 speakers                                                                                                                                                        | \$120.00 flat fee                                                                          |
| Sound System<br>(Meeting Rooms A and B) | Includes 2 flat screen TVs that can screen share from your laptop. The sound system includes a 12 channel board, 3 mics, 3 mic stands, 3 XLR's, 2 music stands, 2 floor monitors, and 2 speakers. (Both audio/visual is rented together as a package for these rooms) | \$210.00 flat fee<br>(includes audio and visual)                                           |
| Sound System<br>(Gym #2)                | Sound system includes a 12 channel board, 3 mics, 3 mic stands, 3 XLR's, 2 music stands,<br>2 floor monitors, and 4 speakers.                                                                                                                                         | \$120.00 flat fee                                                                          |
| Staging<br>(Gym #2 only)                | See stage diagram below.<br>Rental includes setup/teardown.                                                                                                                                                                                                           | 1 day \$118<br>2 days/weekend \$142<br>3 nights \$178<br>4 nights \$212<br>5 nights \$236  |
| Digital Piano Rental                    | Best when used in conjunction with a sound system.<br>Available in Meeting Room H and K only.                                                                                                                                                                         | \$36.00 flat fee                                                                           |
| Golf Carts                              | For transportation assistance.<br>Certificate of Liability Insurance required in order to rent a golf cart.                                                                                                                                                           | 1 day \$72<br>2 nights/weekend \$117<br>3 nights \$159<br>4 nights \$182<br>5 nights \$212 |
| Propane Grill                           | Includes setup in a Pavilion, and propane.<br>These are large enough to feed about 40 people (per grill).                                                                                                                                                             | \$53 per grill                                                                             |

#### STAGING DIMENSIONS

16ft