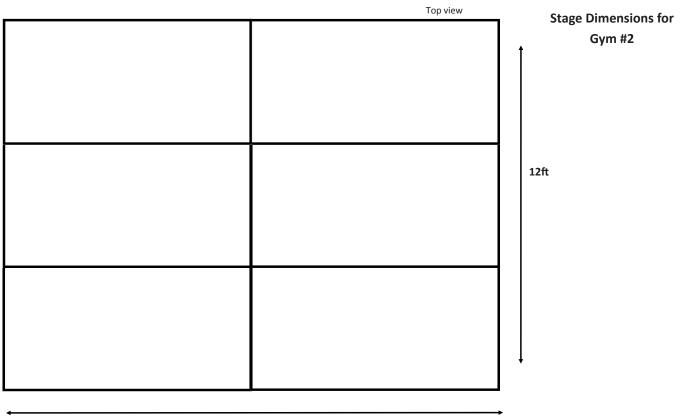

### **Equipment Pricing 2024**

| EQUIPMENT                               | DĒTAILS                                                                                                                                                                                                                                                               | PRICING                                                                                    |
|-----------------------------------------|-----------------------------------------------------------------------------------------------------------------------------------------------------------------------------------------------------------------------------------------------------------------------|--------------------------------------------------------------------------------------------|
| Video Projector                         | Dell 1510X. Includes HDMI and VGA connections.                                                                                                                                                                                                                        | \$90.00 flat fee                                                                           |
| Portable Sound System                   | Includes 2 speakers, 3 mics, 3 mic stands, 3 XLR's, and 2 music stands.                                                                                                                                                                                               | \$101.00 flat fee                                                                          |
| Sound System<br>(Meeting Rooms H and K) | Includes a 12 channel board, 3 mics, 3 mic stands, 3 XLR's, 2 music stands,<br>2 floor monitors and 2 speakers                                                                                                                                                        | \$120.00 flat fee                                                                          |
| Sound System<br>(Meeting Rooms A and B) | Includes 2 flat screen TVs that can screen share from your laptop. The sound system includes a 12 channel board, 3 mics, 3 mic stands, 3 XLR's, 2 music stands, 2 floor monitors, and 2 speakers. (Both audio/visual is rented together as a package for these rooms) | \$210.00 flat fee<br>(includes audio and visual)                                           |
| Sound System<br>(Gym #2)                | Sound system includes a 12 channel board, 3 mics, 3 mic stands, 3 XLR's, 2 music stands,<br>2 floor monitors, and 4 speakers.                                                                                                                                         | \$120.00 flat fee                                                                          |
| Staging<br>(Gym #2 only)                | See stage diagram below.<br>Rental includes setup/teardown.                                                                                                                                                                                                           | 1 day \$118<br>2 days/weekend \$142<br>3 nights \$178<br>4 nights \$212<br>5 nights \$236  |
| Digital Piano Rental                    | Best when used in conjunction with a sound system.<br>Available in Meeting Room H and K only.                                                                                                                                                                         | \$36.00 flat fee                                                                           |
| Golf Carts                              | For transportation assistance.<br>Certificate of Liability Insurance required in order to rent a golf cart.                                                                                                                                                           | 1 day \$72<br>2 nights/weekend \$117<br>3 nights \$159<br>4 nights \$182<br>5 nights \$212 |
| Propane Grill                           | Includes setup in a Pavilion, and propane.<br>These are large enough to feed about 40 people (per grill).                                                                                                                                                             | \$53 per grill                                                                             |

#### STAGING DIMENSIONS

16ft