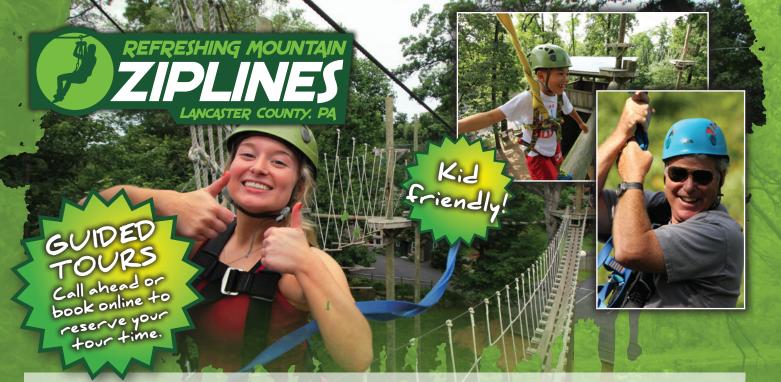

## **ZIPLINES**

As one of the most fun and unique "things to do," the Refreshing Canopy Ziplines are a top attraction in Lancaster County, PA. Our guided tours are kid-friendly and great for individuals, families and groups of all ages. Your experience will be refreshing, exhilarating and even challenging at times. Participants are harnessed to a pulley that rides the cable and will "zip" from platform to platform through the "canopy" of trees. We have three courses to choose from, providing a refreshing viewpoint of the forest and wildlife in beautiful Lancaster PA. Book today for an experience you won't soon forget.

### The Flying V

- 2 zip lines (over 500 feet combined length)
- Duration: 30 minutes (approx.)
- **\$20 per person** (ages 4 and up)

## **Challenge Adventure**

- 5 zip lines (over 1500 feet combined length)
- 1 sky bridge and 9 challenge elements
- **Duration: 1–2 hours** (approx.)
- \$59 adult | \$49 child (ages 5-13)

#### **Aerial Excursion**

- 7 **zip lines** (over 3500 feet combined length)
- 3 sky bridges
- · 40 foot controlled descent at the end
- Duration: 1.5-2.5 hours (approx.)
- **\$79 adult | \$67 child** (ages 8-13)
- Arrive at least 15 minutes prior to your scheduled start time to sign release forms & meet your guides.
  Wear sturdy, closed-toe shoes. No sandals or flip-flops are permitted.
  Tie back hair and remove dangling jewelry.
  Participants must be capable of carrying 20-30 lbs. of weight, climbing stairs