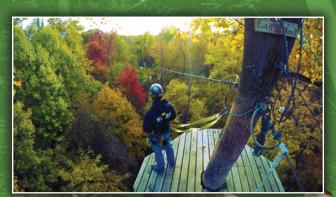

## **ZIPLINES**

As one of the most fun and unique "things to do," the Refreshing Canopy Ziplines are a top attraction in Lancaster County, PA. Our guided tours are kid-friendly and great for individuals, families and groups of all ages. Your experience will be refreshing, exhilarating and even challenging at times. Participants are harnessed to a pulley that rides the cable and will "zip" from platform to platform through the "canopy" of trees. We have three courses to choose from, providing a refreshing viewpoint of the forest and wildlife in beautiful Lancaster PA. Book today for an experience you won't soon forget.