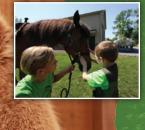

#### **HORSE RIDES & FARM ANIMAL EXPERIENCE**

**Duration 30-45 minutes** Ideal for children ages 5-15 Max weight - 250 lbs.\*\*

**\$14 per person** (Adult must accompany group)

- Pet, groom & learn safety around horses
- · Hand-led horse ride in enclosed area
- Time with other farm animals as well