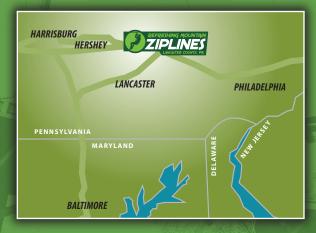

## Located in NORTHERN LANCASTER COUNTY, PA

| From Hershey        | 45 minutes |
|---------------------|------------|
| From Lancaster City | 35 minutes |
| From Harrisburg     | 45 minutes |
| From Philadelphia   | 1 hour     |
| From Baltimore      | 2.5 hours  |