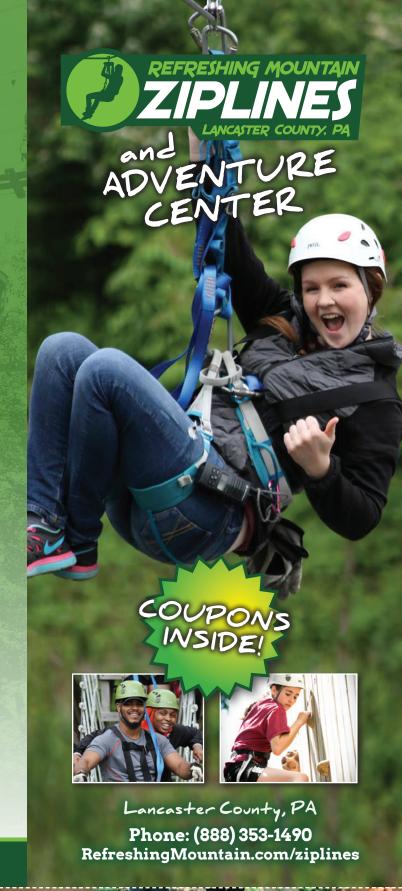

## **ZIPLINES**

As one of the most fun and unique "things to do," the Refreshing Canopy Ziplines are a top attraction in Lancaster County, PA. Our guided tours are kid-friendly and great for individuals, families and groups of all ages. Your experience will be refreshing, exhilarating and even challenging at times. Participants are harnessed to a pulley that rides the cable and will "zip" from platform to platform through the "canopy" of trees. We have three courses to choose from, providing a refreshing viewpoint of the forest and wildlife in beautiful Lancaster PA. Book today for an experience you won't soon forget.